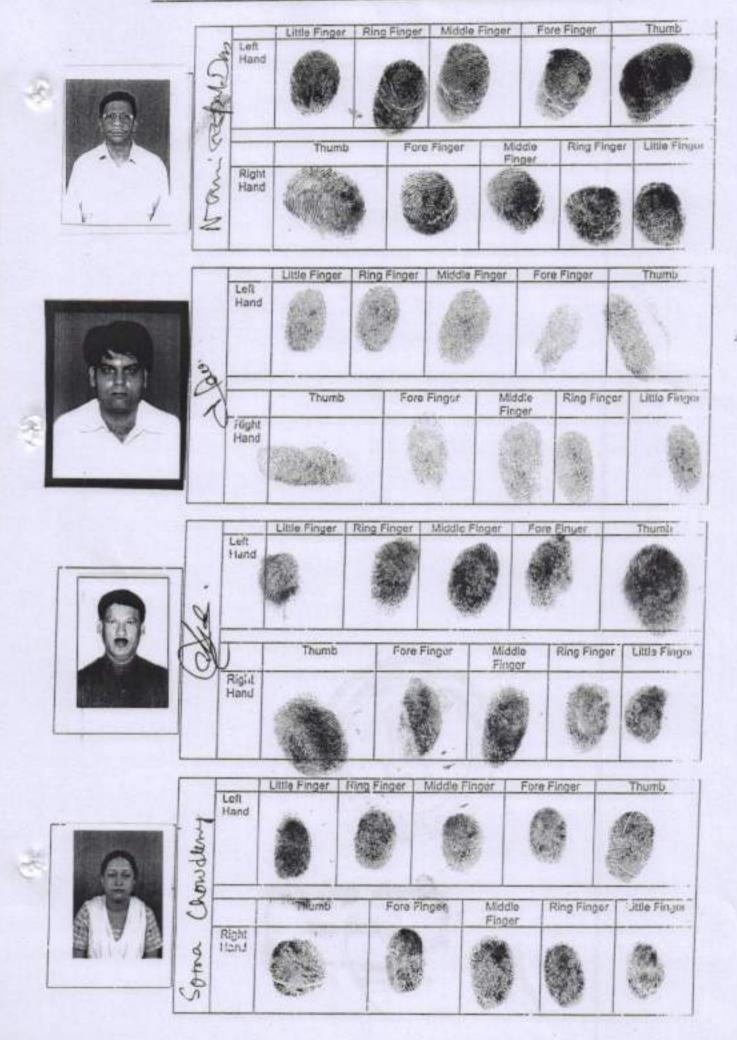

| P-3                  |      | 2-2                 |      | -/A                | 1   | 0-/                      |     |

40' FT. K. M. C. WIDE ROAD

259'FT

### SPECIMEN FORM FOR TEN FINGERPRINTS



# SPECIMEN FORM FOR TEN FINGERPRINTS

|       |        |                               | Little Finger | Ring Finger | Middle              | Finger           | Fore    | Finger      | Zhume          |
|-------|--------|-------------------------------|---------------|-------------|---------------------|------------------|---------|-------------|----------------|
|       | 1      | Left<br>Hand                  | 0             | 0           |                     | *                | - China |             | 3              |
|       | 1 44   |                               | Thumb         | Fore        | Finger              | Midd             | dle     | Ring Fing   | er Little Fing |
|       | 0.3    | Right<br>Hand                 |               |             |                     |